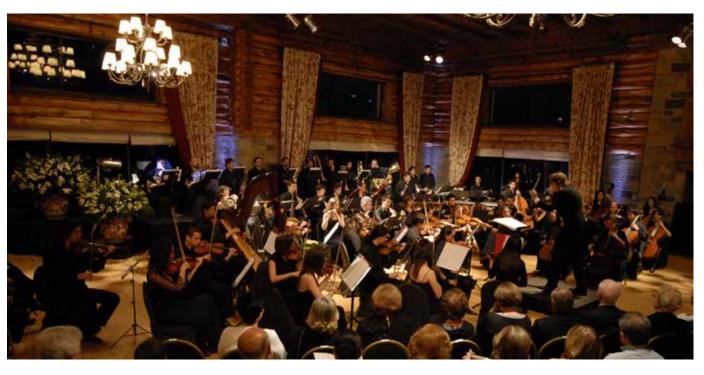

#### **Bariloche Cathedral**

Bariloche Cathedral is called *Nuestra Señora* del Nahuel Huapi and it is the main Catholic temple in the city. It was built in 1944, and it was made with a project that was offered free of charge by the architect Alejandro Bustillo. The building is shaped as a Latin cross and the material used to build it was "white stone". Its head is oriented exactly east, so that the sun illuminates it since dawn. In this way, it is also possible to blur the various variations of light that pass through the stained glass windows. In these stained glasses, that represent images related to the region, we can see Our Lady of Nahuel Huapi, the Jesuit priest Nicolás Mascardi and Ceferino Namuncura, among others. It is a usual venue for music and choral concerts. In May 2019, the Cathedral was a privileged hostess of the FIMBA International Music Festival.