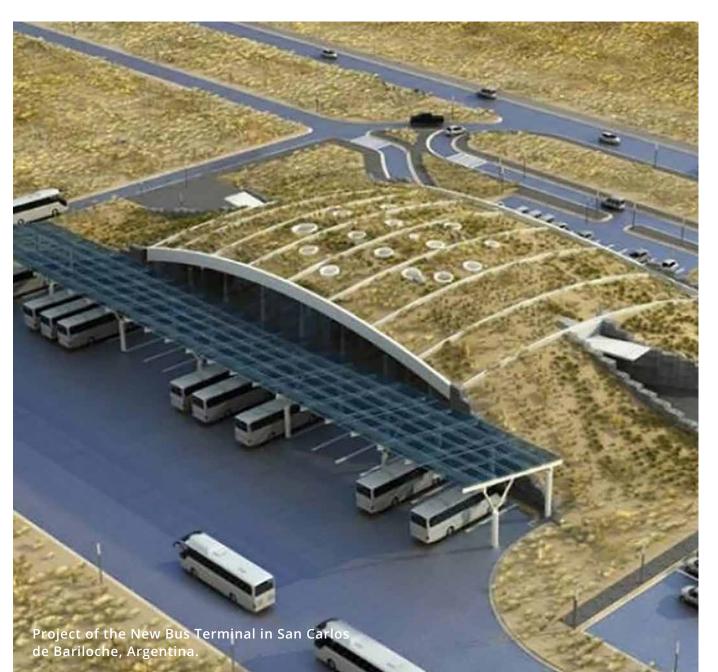

# Connectivity

Today, Bariloche is the Argentine destination with the greatest number of frequencies and airlines. The city is connected both nationally and internationally and receives regular flights from Buenos Aires, Rosario, Córdoba, Mendoza and El Calafate. This facilitates the arrival of visitors from all over the country, additionally providing flexibility at the time of choosing dates and a wide variety of rates as well.

In winter, there are a large number of direct flights coming from Brazil. Furthermore, modern buses from different cities in Argentina and neighboring countries arrive at the bus terminal, making Bariloche a key passenger distribution point for the lake region and Chile.