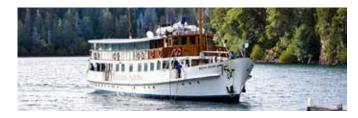

#### Modesta Victoria

A historic vessel that has become a legend, where famous people have traveled, such as Che Guevara and his friend Alberto Granado when crossing to Chile, The Shah of Persia, Reza Pahlavi, and several former USA presidents such as Eisenhower, Bill Clinton and Barack Obama. As if it were part of the setting of an Agatha Christie's novel, with its bearing from another time and another age, every morning the Modesta Victoria sails the Nahuel Huapi lake. Its history begins when, at the request of the National Parks Administration, it was built in 1937 at the Verchuren Shipyard in Amsterdam (The Netherlands). Bringing it to Bariloche was also an adventure; it was a long trip first by ship and then by train. It arrived to the Argentine Patagonia, in the southern end of South America, totally disassembled. After assembling it, it was launched on November 10th, 1938. It measures 39 meters in length, has three teak decks, bronze fittings and alabaster lampshades and it has a capacity for 300 passengers. It is undoubtedly an incomparable floating location for events and meetings.