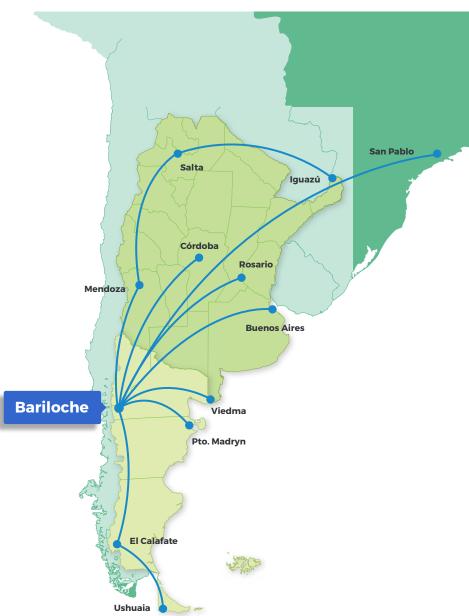

# Connectivity

Today, Bariloche is the Argentine destination with the greatest number of frequencies and airlines. The city is connected both nationally and internationally and receives regular flights from Buenos Aires, Rosario, Córdoba, Mendoza and El Calafate. This facilitates the arrival of visitors from all over the country, additionally providing flexibility at the time of choosing dates and a wide variety of rates as well.

In winter, there are a large number of direct flights coming from Brazil. Furthermore, modern buses from different cities in Argentina and neighboring countries arrive at the bus terminal, making Bariloche a key passenger distribution point for the lake region and Chile.