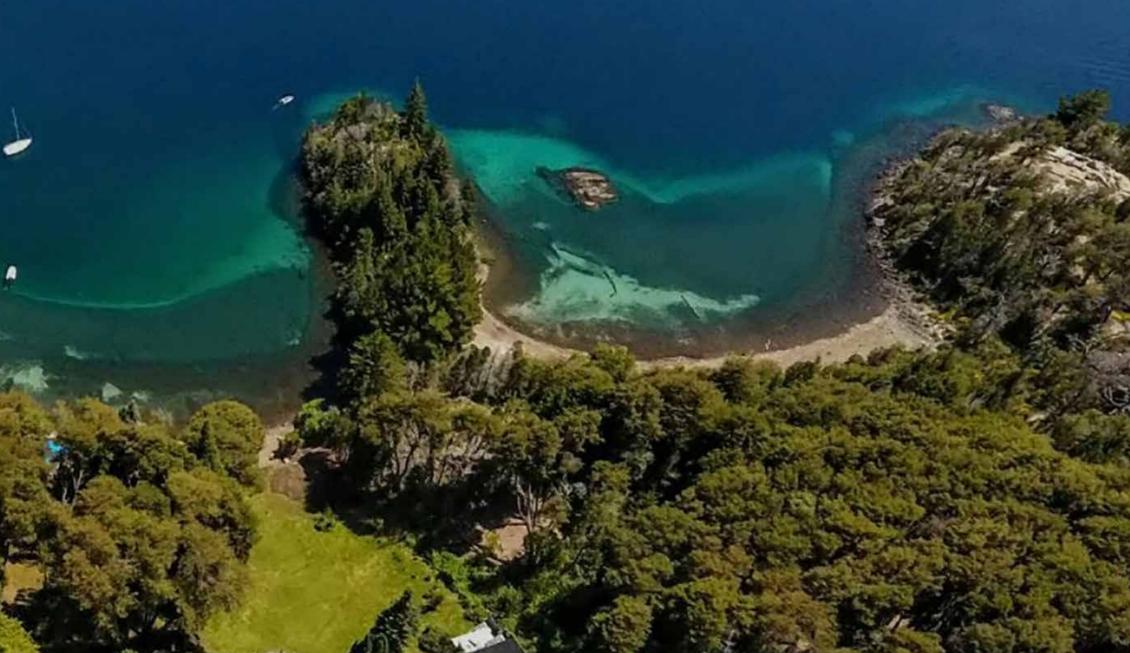

## **National Park**

Bariloche is located within the Nahuel Huapi National Park, whose goal is the preservation of the Andean forests, the steppe and biodiversity, promoting a greater knowledge of these environments and generating other forms of harmonious integration with life in nature and human development.

Chosen as one of the 7 natural wonders in Argentina, this is the oldest national park in the country (founded on April 8th, 1922), covering an area of 710,000 hectares.

Therefore, Bariloche is an ideal destination to commune with nature, to appreciate the care for the environment and to take social responsibility actions within the framework of an event.