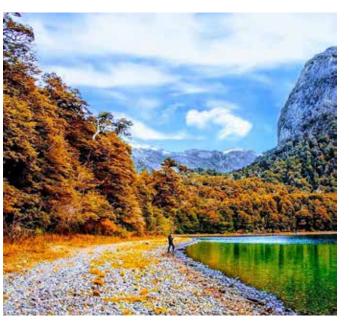

## **National Park**

Bariloche is located within the Nahuel Huapi National Park, whose goal is the preservation of the Andean forests, the steppe and biodiversity, promoting a greater knowledge of these environments and generating other forms of harmonious integration with life in nature and human development.

Chosen as one of the 7 natural wonders in Argentina, this is the oldest national park in the country (founded on April 8th, 1922), covering an area of 710,000 hectares.

Therefore, Bariloche is an ideal destination to commune with nature, to appreciate the care for the environment and to take social responsibility actions within the framework of an event.