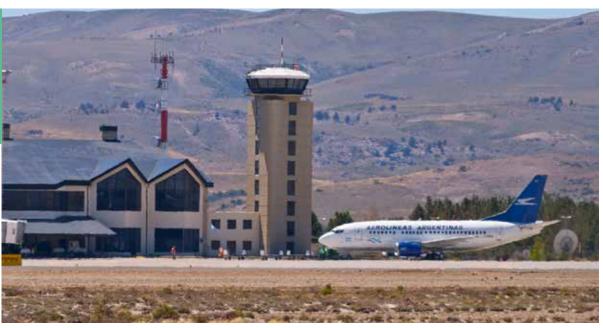

# Connectivity

Today, Bariloche is the Argentine destination with the greatest number of frequencies and airlines. The city is connected both nationally and internationally and receives regular flights from Buenos Aires, Rosario, Córdoba, Mendoza and El Calafate. This facilitates the arrival of visitors from all over the country, additionally providing flexibility at the time of choosing dates and a wide variety of rates as well.

In winter, there are a large number of direct flights coming from Brazil. Furthermore, modern buses from different cities in Argentina and neighboring countries arrive at the bus terminal, making Bariloche a key passenger distribution point for the lake region and Chile.