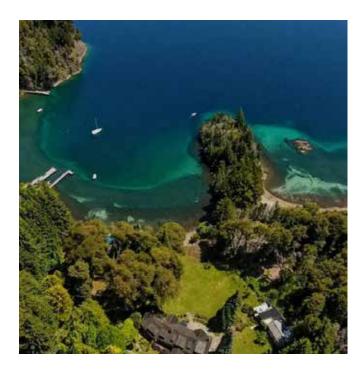

## **National Park**

Bariloche is located within the Nahuel Huapi National Park, whose goal is the preservation of the Andean forests, the steppe and biodiversity, promoting a greater knowledge of these environments and generating other forms of harmonious integration with life in nature and human development.

Chosen as one of the 7 natural wonders in Argentina, this is the oldest national park in the country (founded on April 8th, 1922), covering an area of 710,000 hectares.

Therefore, Bariloche is an ideal destination to commune with nature, to appreciate the care for the environment and to take social responsibility actions within the framework of an event.